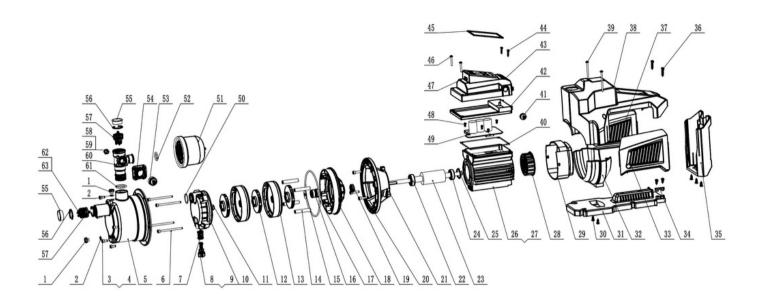

## **Recommended Spare Parts Kit (for 2 years of operation)**

| Category       | Part No. | Description          | Qty | Product Number |
|----------------|----------|----------------------|-----|----------------|
| Hydraulic Part | 12       | Impeller             | 1   | 42120101       |
| Shaft Seal     | 16       | Mechanical seal      | 1   |                |
|                | 17       | Sealing gasket       | 1   |                |
| Bearings       | 22       | Front Bearing        | 1   |                |
|                | 24       | Rear Bearing         | 1   |                |
| Pressure Tank  | 51       | Tank                 | 1   |                |
|                | 52       | Sealing gasket       | 1   |                |
| Valves         | 57       | Check valve (Inlet)  | 1   |                |
|                | 57       | Check valve (Outlet) | 1   |                |