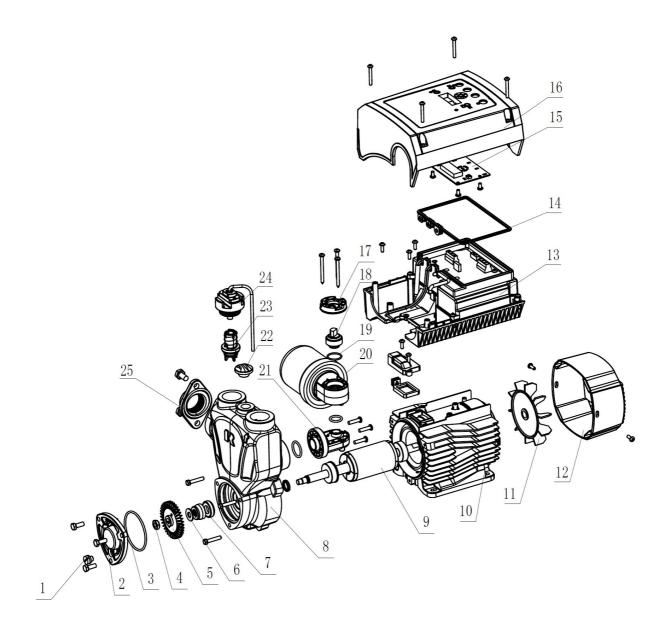

### **PARTS LIST**

TZB PARTS LIST

#### **EXPLODED VIEW**

TZB PARTS LIST

| Part No. | Description        | Part No. | Description      |
|----------|--------------------|----------|------------------|
| 1        | Nut                | 14       | Seal ring        |
| 2        | Pump cover         | 15       | Circuit board    |
| 3        | O-ring             | 16       | Box cover        |
| 4        | Nut                | 17       | Sensor housing   |
| 5        | Impeller           | 18       | Pressure sensor  |
| 6        | Washer             | 19       | O-ring           |
| 7        | Mechanical Seal    | 20       | Pressure tank    |
| 8        | Pump body          | 21       | Pump body joint  |
| 9        | Rotor              | 22       | Injection screw  |
| 10       | Motor              | 23       | Check valve body |
| 11       | Fan                | 24       | Flow sensor      |
| 12       | Fan cover          | 25       | Inlet Joint      |
| 13       | Inverter component |          |                  |