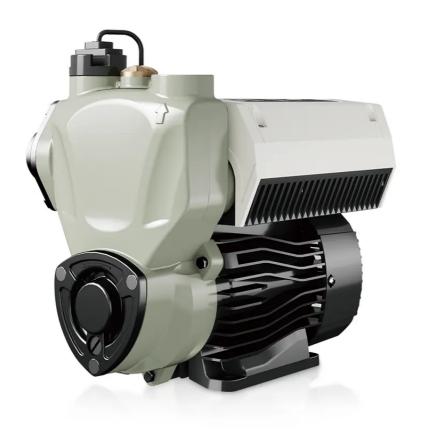

## **TZB Series**

Variable frequency self-priming pump 50/60 Hz

### **PARTS LIST**



TZB PARTS LIST

#### **EXPLODED VIEW**



TZB PARTS LIST

| Part No. | Description        | Part No. | Description      |
|----------|--------------------|----------|------------------|
| 1        | Nut                | 14       | Seal ring        |
| 2        | Pump cover         | 15       | Circuit board    |
| 3        | O-ring             | 16       | Box cover        |
| 4        | Nut                | 17       | Sensor housing   |
| 5        | Impeller           | 18       | Pressure sensor  |
| 6        | Washer             | 19       | O-ring           |
| 7        | Mechanical Seal    | 20       | Pressure tank    |
| 8        | Pump body          | 21       | Pump body joint  |
| 9        | Rotor              | 22       | Injection screw  |
| 10       | Motor              | 23