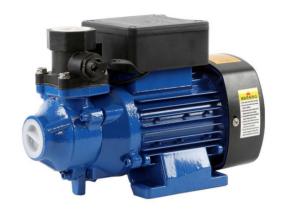

Pump body: Cast iron
Pump support: Cast iron

Impeller: Brass

Motor housing: Aluminum Mech seal: Silicon carbide

#### Efficient & reliable