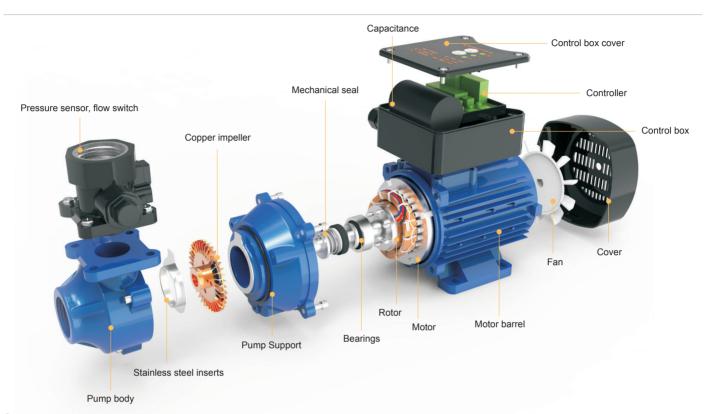

Pump body: Cast iron
Pump support: Cast iron

Impeller: Brass

Motor housing: Aluminum Mech seal: Silicon carbide