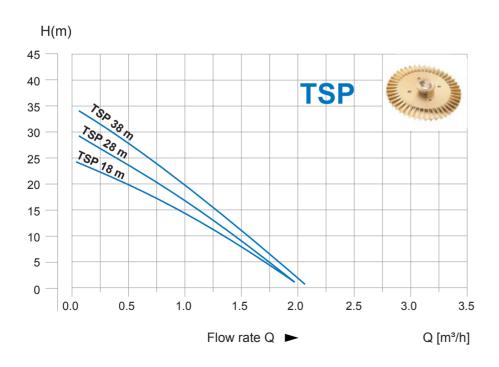

#### **Performance Curve**

| Model    | Power<br>[W] | Power<br>[hp] | Max. Flow [m³/h] | Max. Head<br>[m] | Pipe Size<br>[mm] | G. W.<br>[Kg] | Package size<br>[mm] |
|----------|--------------|---------------|------------------|------------------|-------------------|---------------|----------------------|
| TSP 18 m | 180          | 0.2           | 2                | 25               | 25                | 5.8           | 270x163x213          |
| TSP 28 m | 280          | 0.4           | 2                | 30               | 25                | 6             | 270x163x213          |
| TSP 38 m | 380          | 0.5           | 2.1              | 35               | 25                | 6.3           | 275x178x213          |