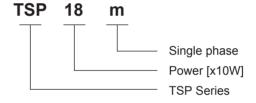

### **Model Description**

| Model    | Power<br>[W] | Power<br>[hp] | Max. Flow [m³/h] | Max. Head<br>[m] | Pipe Size<br>[mm] | G. W.<br>[Kg] | Package size<br>[mm] |
|----------|--------------|---------------|------------------|------------------|-------------------|---------------|----------------------|
| TSP 18 m | 180          | 0.2           | 2                | 25               | 25                | 5.8           | 270x163x213          |
| TSP 28 m | 280          | 0.4           | 2                | 30               | 25                | 6             | 270x163x213          |
| TSP 38 m | 380          | 0.5           | 2.1              | 35               | 25                | 6.3           | 275x178x213          |