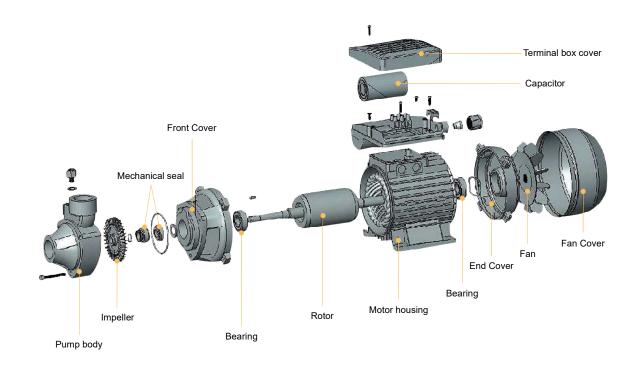

### **Simple Construction**

#### **Product Description**

TPP is a peripheral pump with a peripheral impeller containing numerous radial blades at its edge. It is suitable forpumping clean water and chemically non-aggressive liquid. It is and safeand reliable has а simple construction. it is widelyused for domestic applications such aswater supply, pressure boosting, and garden irrigation.

#### Material:

Pump body: Cast iron Impeller: Brass Shaft: Steel / Stainless steel Motor housing: Aluminum Mech seal: Ceramic steatite /metalized carbon