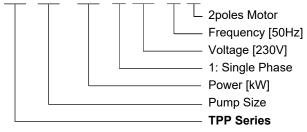

### **TPP Series**

### **Peripheral Pumps**

**PRODUCT CATALOGUE** 



### TPP

## **PRODUCT OVERVIEW**

### **Simple Construction**

#### **Product Description**

TPP is a peripheral pump with a peripheral impeller containing numerous radial blades at its edge. It is suitable forpumping clean water and chemically non-aggressive liquid. It is and safeand reliable has а simple construction. it is widelyused for domestic applications such aswater supply, pressure boosting, and garden irrigation.

#### Material:

Pump body: Cast iron Impeller: Brass Shaft: Steel / Stainless steel Motor housing: Aluminum Mech seal: Ceramic steatite /metalized carbon



#### **Model Description**

#### TPP 37 / 0.37-1-230-50-2



#### Performance Curve



# PRODUCT OVERVIEW

#### Efficient & Reliable



**Key Features** 

Simple construction

High efficiency and energy saving

Easy to install

Reliable and safe

#### **Operating Data**

- Medium: clean water or non-aggressive liquid (free of solids or fiber)
- Max liquid temp: 80 °C
- Max ambient temp: 40 °C
- Max suction: 9 m

#### Motor

- Insulation Class: F
- Protection Class: IP54
- Continuously rated
- Externally ventilated
- 1ph x 220V-50Hz (60Hz is optional)

#### Package Max. Head Power Max. Flow **Pipe Size** Weight Power Model **Dimensions** [kW] [hp] [l/min] [m] [mm] [kg] [mm] **TPP 37** 35 25 5.5 275x145x185 0.37 0.5 35 **TPP 55** 0.55 0.75 45 55 25 9 310x185x200 **TPP 75** 0.75 1.0 46 65 25 10.5 310x185x200



#### **TECNODYNE PUMPS INC.**

02 Shepp