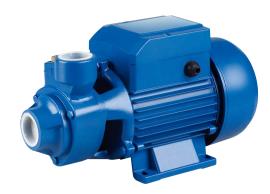

#### **Product Description**

TPP is a peripheral pump with a peripheral impeller containing numerous radial blades at its edge. It is suitable forpumping clean water and chemically non-aggressive liquid. It is and safeand reliable has а simple construction. it is widelyused for domestic applications such aswater supply, pressure boosting, and garden irrigation.