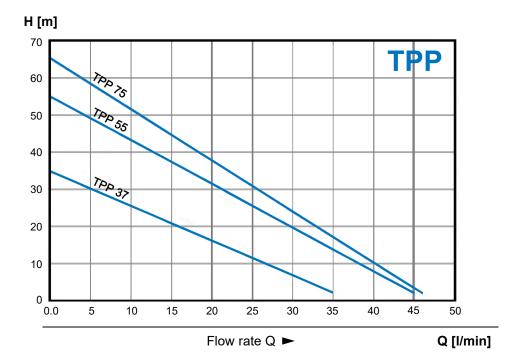

#### Performance Curve

#### Package Max. Head Power Max. Flow **Pipe Size** Weight Power Model **Dimensions** [kW] [hp] [l/min] [m] [mm] [kg] [mm] **TPP 37** 35 25 5.5 275x145x185 0.37 0.5 35 **TPP 55** 0.55 0.75 45 55 25 9 310x185x200 **TPP 75** 0.75 1.0 46 65 25 10.5 310x185x200