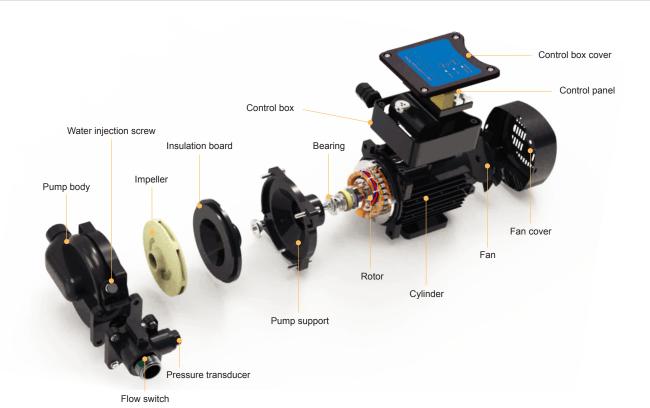

Pump body: Cast iron
Pump support: Cast iron

Impeller: PPO

Motor housing: Aluminum Mech seal: Silicon carbide