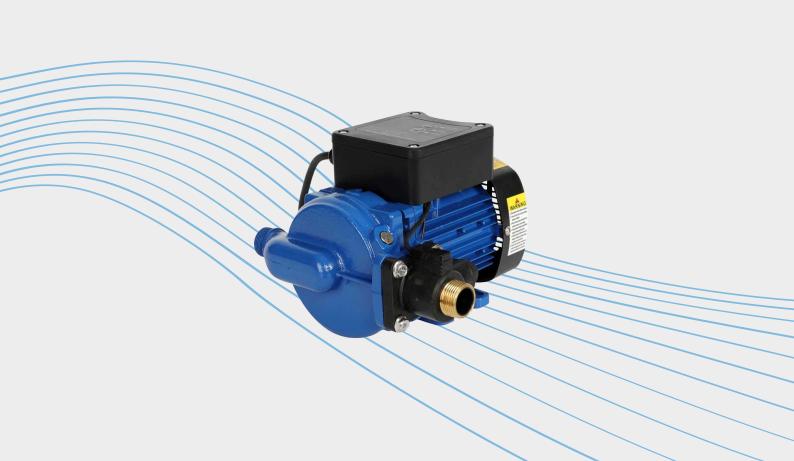

### **Advanced Flow Control System**

### **Product Description**

TSBP is a smart booster pump equipped with an advanced built-in flow control system. It has a linear pressure sensor which is used to control the starting pressure of the pump instead of a traditional mechanical switch. It is suitable for family homes, hotels, garden irrigation, and other clear water pressurization.