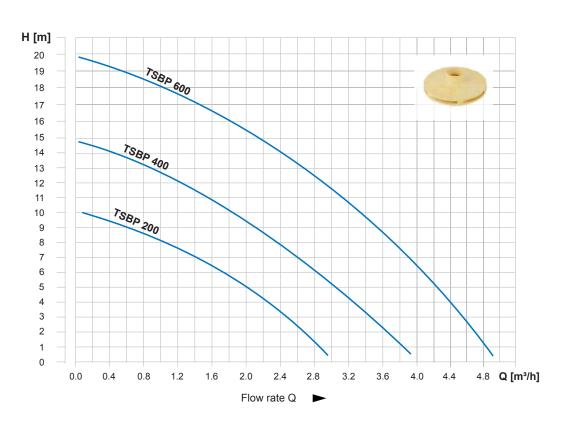

#### **Performance Curve**

| Model    | Power |      | Max. Flow | Max. Head | Pipe Size | Weight | Package Dimen- |
|----------|-------|------|-----------|-----------|-----------|--------|----------------|
|          | [kW]  | [hp] | [m³/h]    | [m]       | [mm]      | [Kg]   | sions [mm]     |
| TSBP 200 | 0.2   | 0.3  | 3         | 10        | 20        | 4.68   | 238x180x256    |
| TSBP 400 | 0.4   | 0.5  | 4         | 15        | 25        | 6.46   | 270x190x286    |
| TSBP 600 | 0.6   | 0.8  | 5         | 20        | 25        | 8.37   | 280x293x206    |