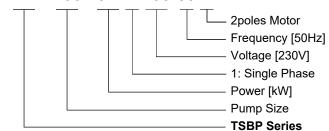

## **TSBP Series**

# **Smart Centrifugal Booster Pumps**

**PRODUCT CATALOGUE** 



### PRODUCT OVERVIEW

### **Advanced Flow Control System**

### **Product Description**

TSBP is a smart booster pump equipped with an advanced built-in flow control system. It has a linear pressure sensor which is used to control the starting pressure of the pump instead of a traditional mechanical switch. It is suitable for family homes, hotels, garden irrigation, and other clear water pressurization.



Pump body: Cast iron
Pump support: Cast iron

Impeller: PPO

Motor housing: Aluminum Mech seal: Silicon carbide

#### **Performance Curve**



### **Model Description**

### TSBP 400 / 0.4-1-230-50-2





## PRODUCT OVERVIEW

### Efficient & Reliable



### **Operating Data**

 Medium: clean water or non-aggressive liquid (free of solids or fiber)

Max Liquid Temp: 100 °C
Max Ambient Temp: 40 °C

Max Suction: 7 m

#### **Motor**

Insulation Class: F
Protection Class: IP44
Continuous Service: S1
Built-in thermal protector

1ph x 230V / 50Hz (60Hz is optional)

### **Key Features**

- · Automatic identification of pipe pressure.
- Automatic regulation of starting pressure.
- The chip has a memory function.
- The operation of the pump is controlled by a pressure sensor and flow switch.
- Water shortage protection.
- Temperature protection
- Plug-in and play.
- Electrophoresis rust prevention.

| Model    | Power |      | Max. Flow | Max. Head | Pipe Size | Weight | Package Dimen- |
|------